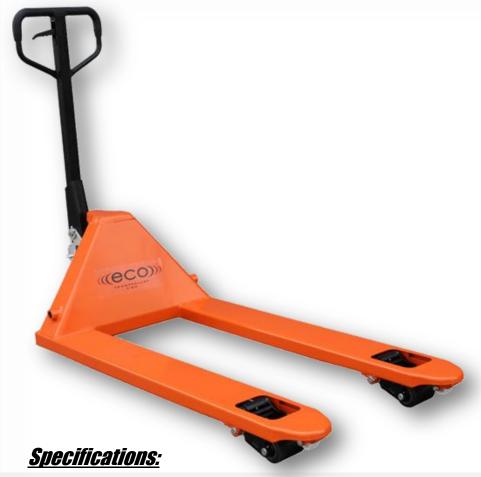

## **ECO Premium Pallet Truck**

The ECO line of Pallet Trucks is available in a multitude of standard and custom fork lengths and widths. All sizes feature a high quality pump for long life and easy field servicing. Durable, versatile and easy to use, its ergonomic design reduces operator fatigue and downtime.

With many standard and custom fork dimensions, the ECO line of Premium Pallet Trucks is designed to handle pallets of all shapes and sizes; offers 200 degree handle pivot for exceptional manoeuvrability in compact areas; comes with standard polyurethane wheels and rollers for rolling ease; features a powder coat finish; robotic welds throughout; and grease fittings at all pivot points for easy maintenance.

## Features:

- Formed C-Channel Steel
- Reinforced Forks
- Quality German-Designed Pump
- Heavy-Duty Thrust Plate
- Ergonomic Cushioned Handle
- 3-Postion Finger Tip Control
- Poly Steer/Load Rollers
- Adjustable Push Rods
- High-Quality Powder Coat finish
- 5,500 / 4,400lb Capacity